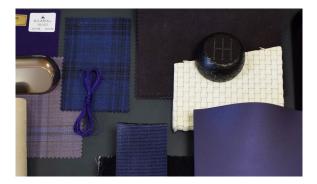

## ENVISAGE x SCABAL

The collaboration with Scabal continues with a moodboard of our Colour of the Year – Blurple created by the Envisage Group CMF Team.

The material swatches from Scabal were used for a moodboard that is part of an exciting new project. Our client chose Blurple for his project, with the Scabal fabric used in the "classic heritage" concept.

Scabal fabric was also used in the Model O1: The Couch. The bespoke piece of furniture took inspiration from British and automotive heritage, so it was the perfect choice to select an overcoat fabric from the bespoke tailors to cover the seat. Our collaboration began at Concours on Savile Row 2022, when Envisage attended as strategic partners of the luxury coachbuilder, Caton. From this, the partnership continued to grow and is represented within the moodboard by the Caton gear shifter.