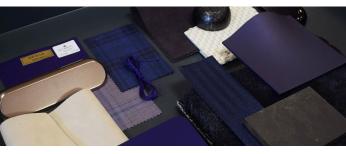

## ENVISAGE x SCABAL

The collaboration with Scabal continues with a moodboard of our Colour of the Year – Blurple created by the Envisage Group CMF Team.

The material swatches from Scabal were used for a moodboard that is part of an exciting new project. Our client chose Blurple for his project, with the Scabal fabric used in the "classic heritage" concept.

Scabal fabric was also used in the Model O1: The Couch. The bespoke piece of furniture took inspiration from British and automotive heritage, so it was the perfect choice to select an overcoat fabric from the bespoke tailors to cover the seat. Our collaboration began at Concours on Savile Row 2022, when Envisage attended as strategic partners of the luxury coachbuilder, Caton. From this, the partnership continued to grow and is represented within the moodboard by the Caton gear shifter.