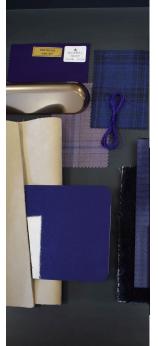

## ENVISAGE x SCABAL

The collaboration with Scabal continues with a moodboard of our Colour of the Year – Blurple created by the Envisage Group CMF Team.

The material swatches from Scabal were used for a moodboard that is part of an exciting new project. Our client chose Blurple for his project, with the Scabal fabric used in the "classic heritage" concept.

Scabal fabric was also used in the Model O1: The Couch. The bespoke piece of furniture took inspiration from British and automotive heritage, so it was the perfect choice to select an overcoat fabric from the bespoke tailors to cover the seat. Our collaboration began at Concours on Savile Row 2022, when Envisage attended as strategic partners of the luxury coachbuilder, Caton. From this, the partnership continued to grow and is represented within the moodboard by the Caton gear shifter.